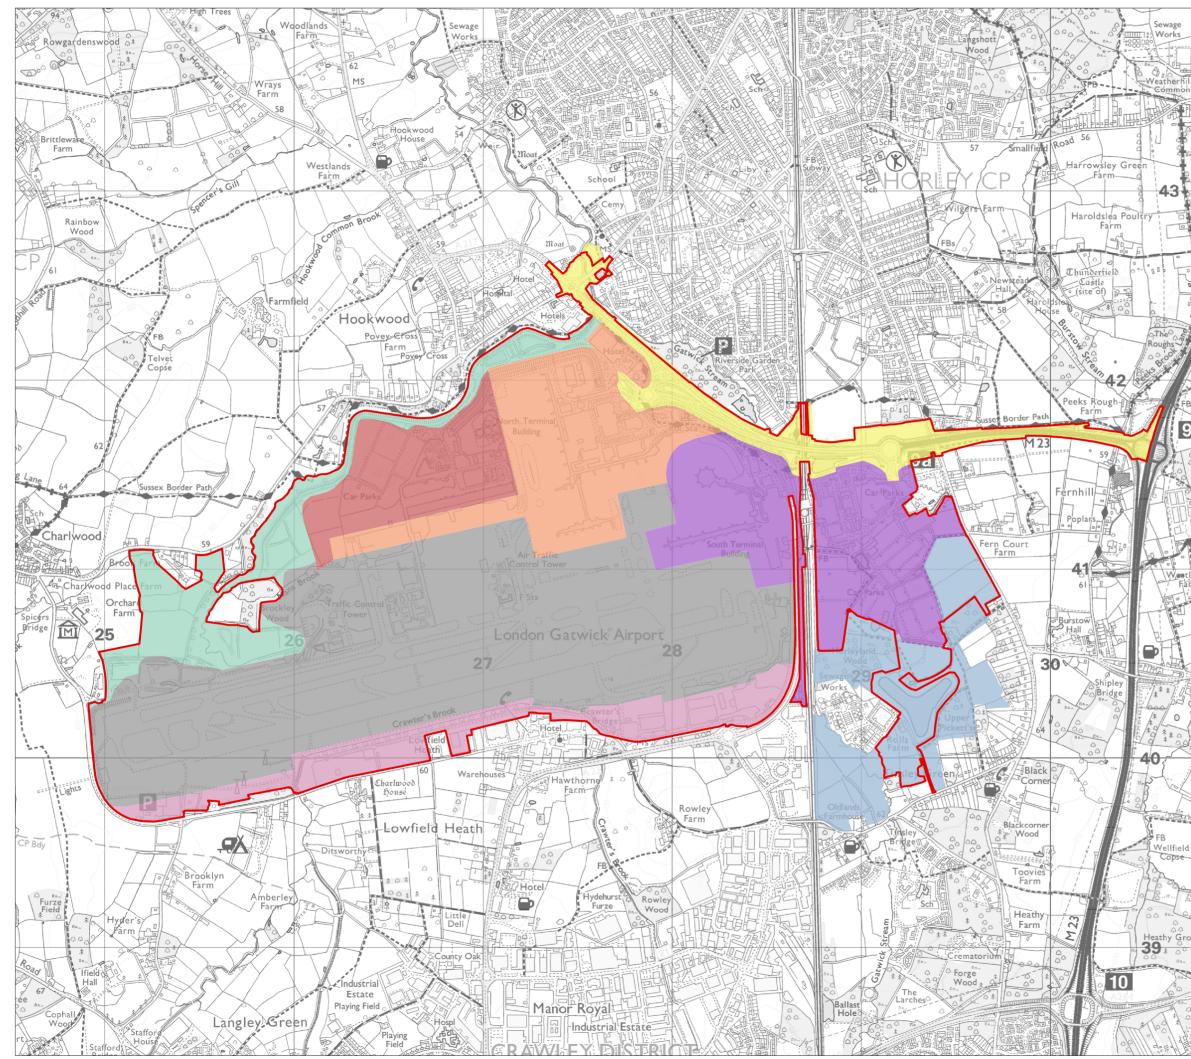

KEY

Project Site Boundary

Existing Gatwick Biodiversity Area Watercourse

Proposed

Environmental Mitigation Areas

DOCUMENT

## **Environmental Statement**

DRAWING TITLE

## Indicative Ecology Strategy

DATE

August 2024

ORIENTATION DRAWING NO. REVISION Ν FIGURE 3.3.1 Deadline 8 DRAWN BY PM / CHECKED BY MS NB SCALE @ A3 1:16,000 1 000

Reproduced from Ordnance Survey map with the permission of Ordnance Survey on behalf of the controller of Her Majesty's Stationery Office © Crown Copyright 2024. License number 0100031673, 10001998, 100048492.