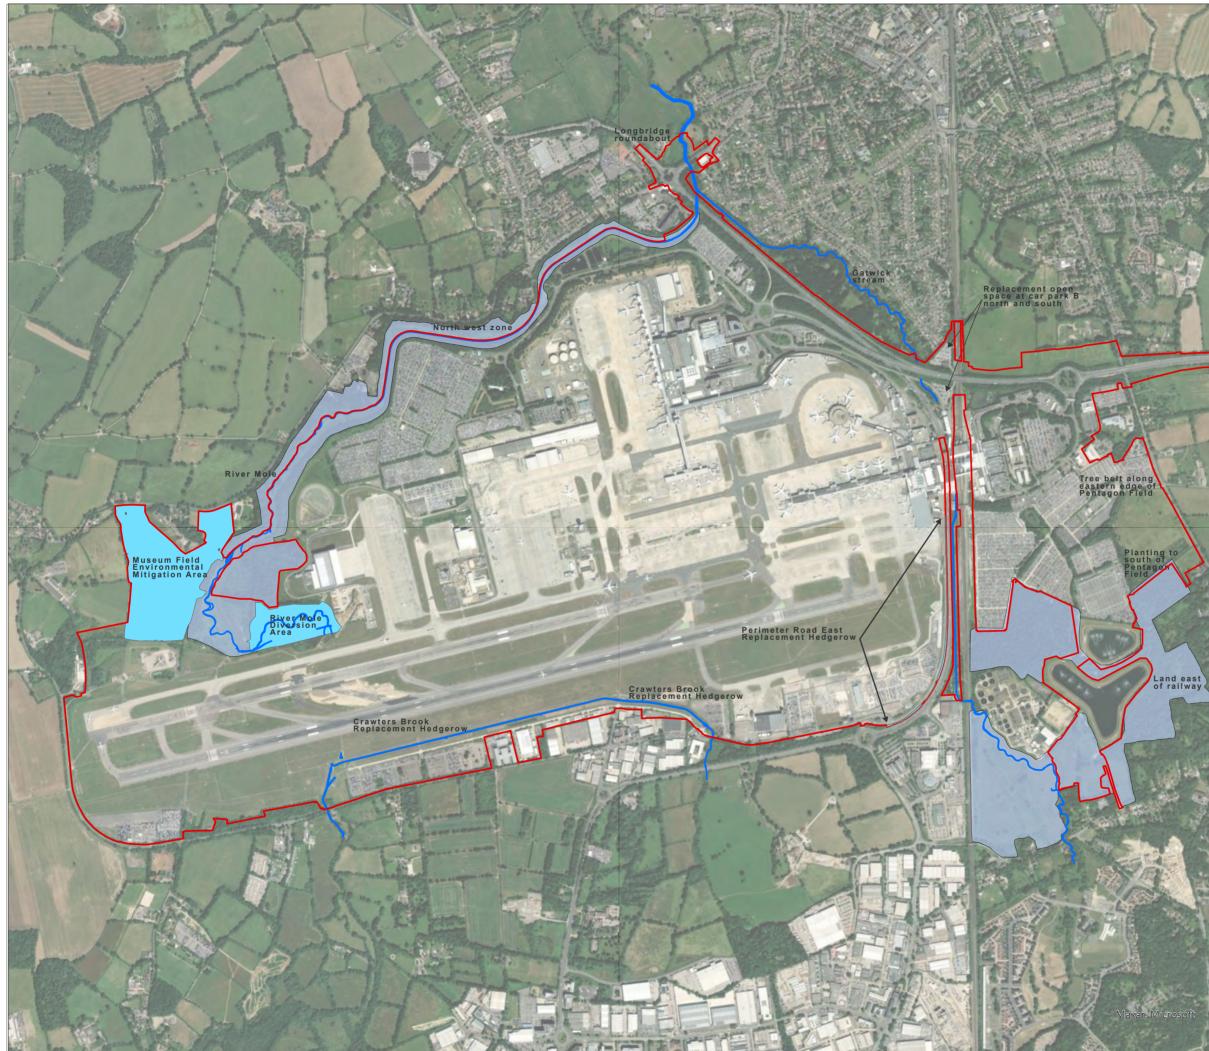

KEY

Project Site Boundary

Existing Gatwick Biodiversity Area Watercourse

Proposed

Environmental Mitigation Areas

DOCUMENT

## **Environmental Statement**

DRAWING TITLE

## Indicative Ecology Strategy

DATE

August 2024

ORIENTATION DRAWING NO. REVISION Ν FIGURE 3.3.1 Deadline 8 DRAWN BY PM / CHECKED BY MS NB SCALE @ A3 1:16,000 1 000

Reproduced from Ordnance Survey map with the permission of Ordnance Survey on behalf of the controller of Her Majesty's Stationery Office © Crown Copyright 2024. License number 0100031673, 10001998, 100048492.